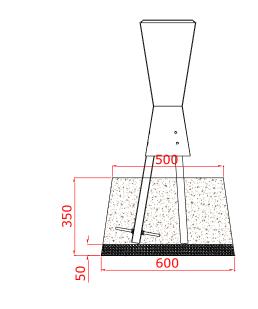

## Ground Fixed Djembes

Page 4 of 4

M8 Lock Washer

Metric Conversion: 50mm/2" 350mm/14" 500mm/ 19.5" 550mm/21.5" 600mm/24" 650mm/25.5" 700mm/27.5"

Ground Fix Installation

3

4

Fill each hole with

to manufacturers

specifications.

350

fast drying concrete

٥

600

700

7550 350 650

350

50

7500 350 600

Foundations should not present a hazard. These foundations are recommended as a guide, for more information on foundation details for various surface see Part 1 of BS EN 1176.

۰

**7550** 