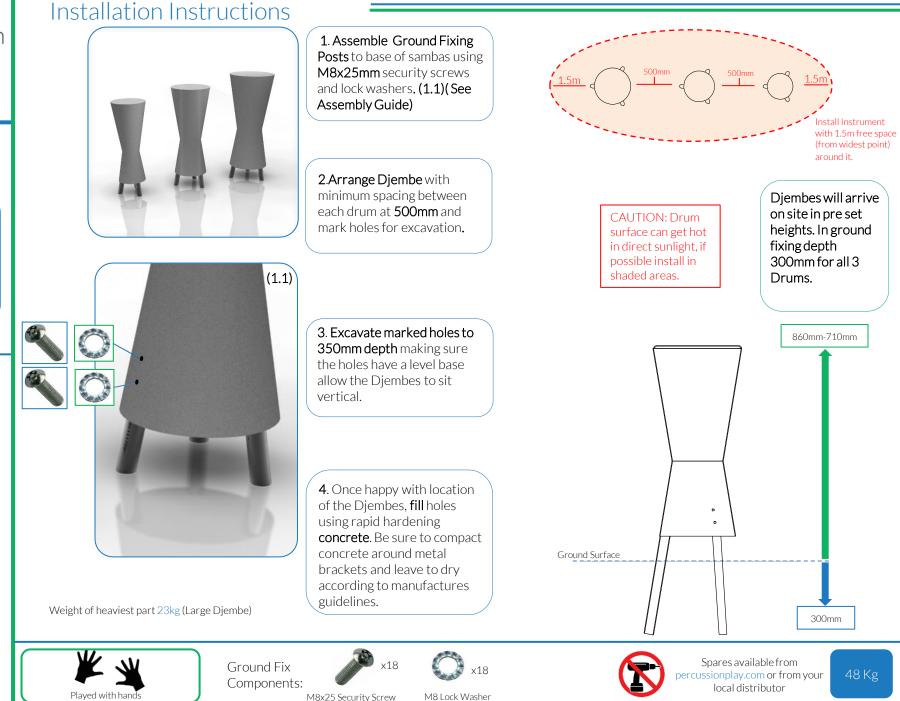

Ground Fixed Djembes Page 1 of 4



Instrument Components:

Djembes are preassembled

MADE IN

BRITAIN

BS EN 1176







## Ground Fix Installation

Ground Fixed

Djembes Page 3 of 4

1

2

hole



Components:



M8x25mm Pin Torx



M8 Lock Washer



Attach Ground Fix Legs to base of each drum using M8x25 · • • • • -• . ---Bolts and lock washers provided.





🖦 💊

-

.....

.

550

650









## Ground Fixed Djembes

Page 4 of 4





M8 Lock Washer

Metric Conversion: 50mm/2" 350mm/14" 500mm/ 19.5" 550mm/21.5" 600mm/24" 650mm/25.5" 700mm/27.5"



Ground Fix Installation

3

4

Fill each hole with

to manufacturers

specifications.

350

fast drying concrete



٥

600

700

7550 350 650

350

50

7500 350 600



Foundations should not present a hazard. These foundations are recommended as a guide, for more information on foundation details for various surface see Part 1 of BS EN 1176.

۰

**7550**