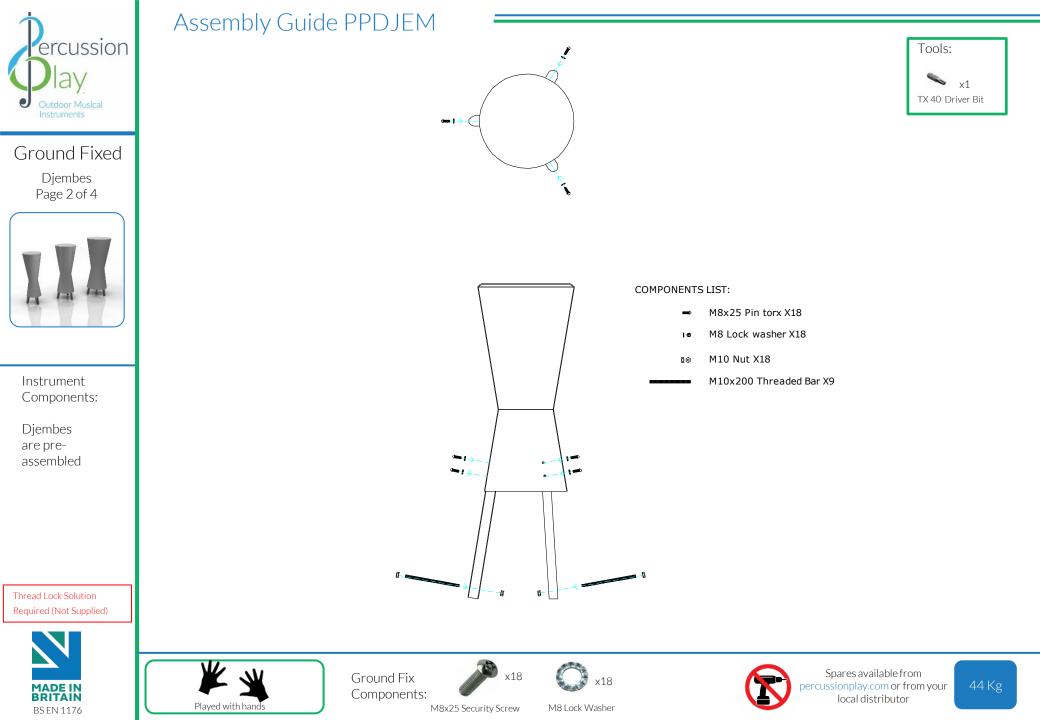

## Ground Fix Installation

Ground Fixed

Djembes Page 3 of 4

1

2

hole

Components:

M8x25mm Pin Torx

M8 Lock Washer

Attach Ground Fix Legs to base of each drum using M8x25 · • • • • -• . ---Bolts and lock washers provided.

🖦 💊

-

.....

.

550

650