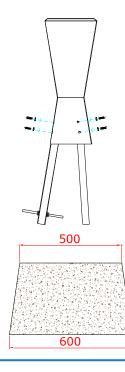

## Ground Fixed Djembes

Page 4 of 4

M8 Lock Washer

Metric Conversion: 50mm/2" 350mm/14" 500mm/ 19.5" 550mm/21.5" 600mm/24" 650mm/25.5" 700mm/27.5"

Ground Fix Installation

3

4

Fill each hole with

to manufacturers

specifications.

350

fast drying concrete

٥

600

700

7550 350 650

350

50

7500 350 600

Foundations should not present a hazard. These foundations are recommended as a guide, for more information on foundation details for various surface see Part 1 of BS EN 1176.

۰

**7550** 