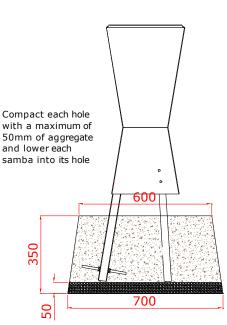

## Ground Fixed Djembes

Page 4 of 4

M8 Lock Washer

Metric Conversion: 50mm/2" 350mm/14" 500mm/ 19.5" 550mm/21.5" 600mm/24" 650mm/25.5" 700mm/27.5"

Ground Fix Installation

3

4

Fill each hole with

to manufacturers

specifications.

350

fast drying concrete

٥

600

700

7550 350 650

350

50

7500 350 600

Foundations should not present a hazard. These foundations are recommended as a guide, for more information on foundation details for various surface see Part 1 of BS EN 1176.

۰

**7550** 