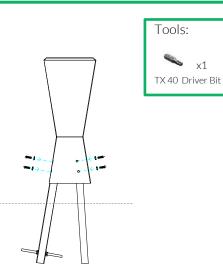

## Ground Fix Installation

Ground Fixed

Djembes Page 3 of 4

1

2

hole

Components:

M8x25mm Pin Torx

M8 Lock Washer

Attach Ground Fix Legs to base of each drum using M8x25 · • • • • -• . ---Bolts and lock washers provided.

🖦 💊

-

.....

.

550

650