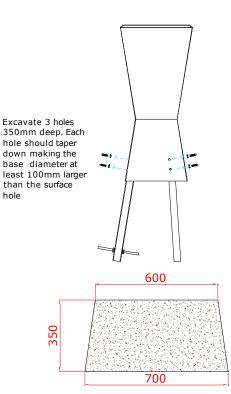

to manufacturers

specifications.

350

fast drying concrete

٥

600

700

7550 350 650

350

50

7500 350 600

Foundations should not present a hazard. These foundations are recommended as a guide, for more information on foundation details for various surface see Part 1 of BS EN 1176.

۰

**7550** 