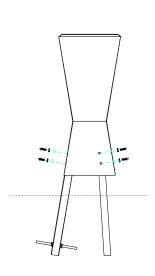

M8 Lock Washer

Attach Ground Fix Legs to base of each drum using M8x25 · • • • • -• . ---Bolts and lock washers provided.

🖦 💊

-

.....

.

550

650